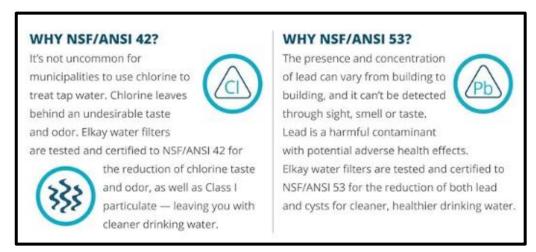

## Why Would Adding Filters Be Beneficial?

- Currently, Sierra Elementary fountains and bottle fillers do <u>not</u> have filters.
- The filters proposed and compatible with Sierra Elementary's fountains and bottle fillers:
  - Are certified to NSF (National Sanitation Foundation) / ANSI (American National Standards Institute) 42 and 53
  - Are easy to install & maintain (replace annually)
  - Are economical
  - Reduce lead, cysts, sediment and particulates
  - Reduce chlorine taste and odor