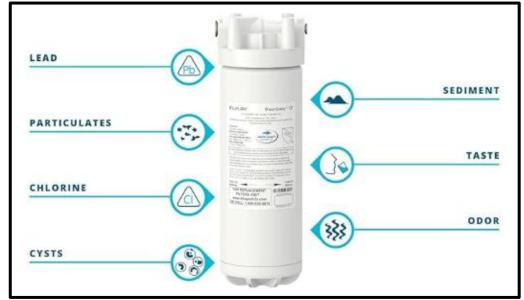

## Why Would Adding Filters Be Beneficial?

- Currently, Sierra Elementary fountains and bottle fillers do <u>not</u> have filters.
- The filters proposed and compatible with Sierra Elementary's fountains and bottle fillers:
  - Are certified to NSF (National Sanitation Foundation) / ANSI (American National Standards Institute) 42 and 53
  - Are easy to install & maintain (replace annually)
  - Are economical
  - Reduce lead, cysts, sediment and particulates
  - Reduce chlorine taste and odor

#### Filters Needed

- The 2 bottle filler / drinking fountain combos will need Elkay EWF3000 WaterSentry Plus Filter System Kits (these filter 3,000 gallons of water).
- The other 5 drinking fountains will need Elkay EWF172 WaterSentry VII Filter Kits (these filter 1,500 gallons of water).