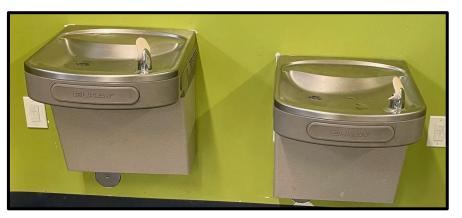

# **Current Fountains / Locations**

**Near Entrance** 

Near 1<sup>st</sup> Floor Teacher's Lounge

Near 2<sup>nd</sup> Floor Teacher's Lounge

Gym