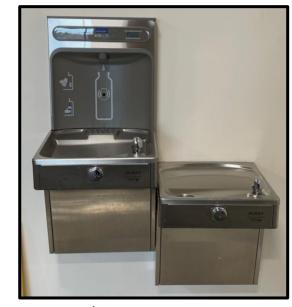

# **Current Fountains / Locations**

**Near Entrance** 

Near 1<sup>st</sup> Floor Teacher's Lounge

Near 2<sup>nd</sup> Floor Teacher's Lounge

Gym

#### Filters Needed

- The 2 bottle filler / drinking fountain combos will need Elkay EWF3000 WaterSentry Plus Filter System Kits (these filter 3,000 gallons of water).
- The other 5 drinking fountains will need Elkay EWF172 WaterSentry VII Filter Kits (these filter 1,500 gallons of water).