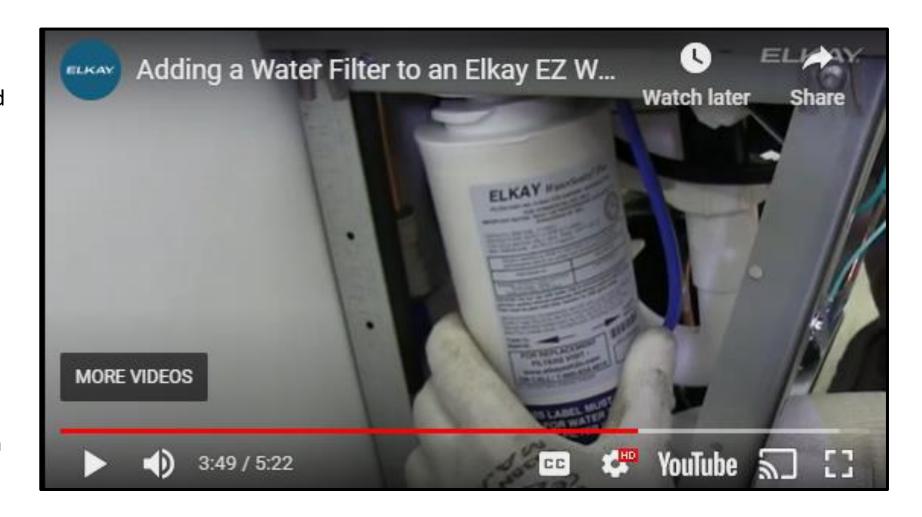

#### Installation & Maintenance

- The installation would involve adding brackets and tubing for the new filters inside the current drinking fountain units.
- Going forward, it would simply be replacing the filters on an annual basis (Elkay mentioned maintenance personnel are often capable of this).