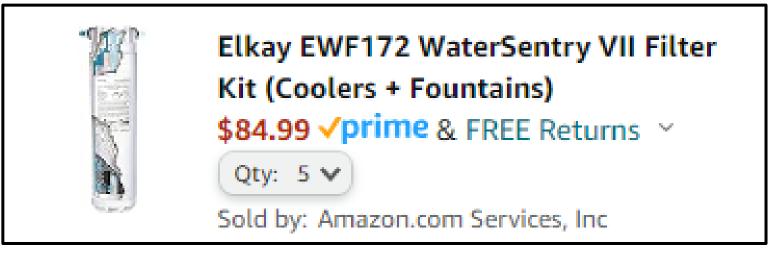

#### Filters Needed

- The 2 bottle filler / drinking fountain combos will need Elkay EWF3000 WaterSentry Plus Filter System Kits (these filter 3,000 gallons of water).
- The other 5 drinking fountains will need Elkay EWF172 WaterSentry VII Filter Kits (these filter 1,500 gallons of water).

| Scenario A                                                                                            |                                        | Order Summary                                                           |
|-------------------------------------------------------------------------------------------------------|----------------------------------------|-------------------------------------------------------------------------|
| Line Items                                                                                            | Cost                                   | oraci saimiai,                                                          |
| All 7 filters purchased from Amazon.com (inc. taxes / fees) \$                                        | 683.62                                 | Items (7):                                                              |
| Installation by an Elkay outsourced vendor \$ 3                                                       |                                        | Shipping & handling:                                                    |
| \$ :                                                                                                  | 3,683.62                               |                                                                         |
|                                                                                                       |                                        | Total before tax:                                                       |
| Scenario B                                                                                            |                                        | Estimated tax to be collected:                                          |
| Line Items                                                                                            | Cost                                   | Estimated Regulatory Fees:                                              |
| 2 bottle filler filters purchased from Amazon.com (inc. taxes / fees) \$                              | 224.82                                 |                                                                         |
| Installation by an Elkay outsourced vendor \$ :                                                       |                                        | Order total:                                                            |
| \$ :                                                                                                  | 1,224.82                               |                                                                         |
|                                                                                                       |                                        |                                                                         |
| Scenario C                                                                                            |                                        | Order Summary                                                           |
| Line Items                                                                                            | Cost                                   | ,                                                                       |
| All 7 filters purchased from Amazon.com (inc. taxes / fees) \$                                        | 683.62 l                               |                                                                         |
| Installation by an Elley approved coming agent with a year at his agent has a sixty and a second of C |                                        | Items (2):                                                              |
| Installation by an Elkay approved service agent with support by onsite maintenance personnel \$       | 1,600.00                               | Items (2):<br>Shipping & handling:                                      |
|                                                                                                       |                                        | Shipping & handling:                                                    |
| \$ :                                                                                                  | 1,600.00                               | Shipping & handling:<br>Total before tax:                               |
| \$ :<br>Scenario D                                                                                    | 1,600.00<br>2,283.62                   | Shipping & handling:                                                    |
| Scenario D Line Items                                                                                 | 1,600.00<br>2,283.62<br>Cost           | Shipping & handling:<br>Total before tax:                               |
| Scenario D Line Items  All 7 filters purchased from Amazon.com (inc. taxes / fees) \$                 | 1,600.00<br>2,283.62<br>Cost<br>683.62 | Shipping & handling:  Total before tax:  Estimated tax to be collected: |
| Scenario D Line Items                                                                                 | 1,600.00<br>2,283.62<br>Cost           | Shipping & handling:  Total before tax:  Estimated tax to be collected: |

\$224.82

\$683.62