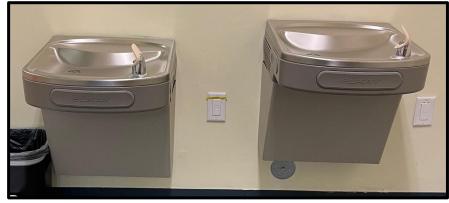

# **Current Fountains / Locations**

**Near Entrance** 

Near 1<sup>st</sup> Floor Teacher's Lounge

Near 2<sup>nd</sup> Floor Teacher's Lounge

Gym